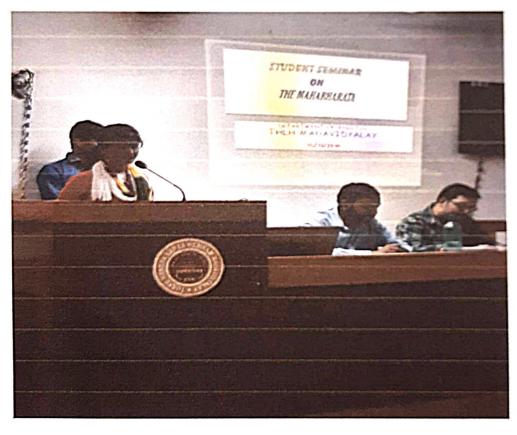

#### **NOTICE**

All the SEMESTER 1 Honours students of the English Department are hereby informed that a Students' seminar is going to be organised by the Department on 14/11/2019 and 15/11/2019 in the premises of the College.

Venue: Seminar Hall

Time: 11:30 onwards

**TOPIC:** The Mahabharata

Students are instructed to bring their notes on the topic if required either

in digital or manual form.

Delayan Deb Barman Head

Department of English