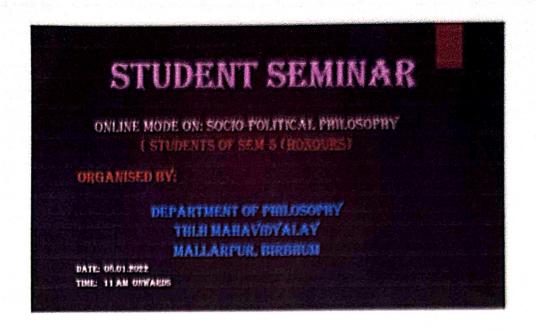

website: - https://www.philosophy.thlhm.com/

Departmental mail id: - philosophythlhm@gmail.com

Contact info: - 9064862907

(A Govt. Aided General Degree College affiliated to Burdwan University and Accredited by NAAC with B Grade in 2016)

Date: 03.01.2022

#### **Notice for Student Seminar (Online mode)**

A Student Seminar will be held on 08/01/2022 (Saturday) at 11 am on Google Meet Platform. The Students of SEMESTER V of Philosophy Honours will present their Paper. All the Students of SEMESTER V of Philosophy Honours are hereby requested to attend the seminar. The Google link will be provided before the meeting at departmental WhatsApp Group.



(Dr Sk Nur Upsar)
Head
Department of Philosophy
Head
Department of Philosophy
THLH Mahavidyalay
Modian, Mallarpur, Ganpur, Birbhium-731216



#### Details of the participants

| Sl. | StudentsName           | UniversityRoll | Topic                                                                            |
|-----|------------------------|----------------|----------------------------------------------------------------------------------|
| No  |                        | No             |                                                                                  |
| 1   | SATHI DAS              | 190131300144   | What does Rabindranath mean by the 'surplus in man"?                             |
| 2   | ANITA PAL              | 190131300006   | What is Karmayoga, according to Vivekananda?                                     |
| 3   | SALMASULTANA<br>KHATUN | 190131300134   | Vivekananda's concept of Practical Vedanta