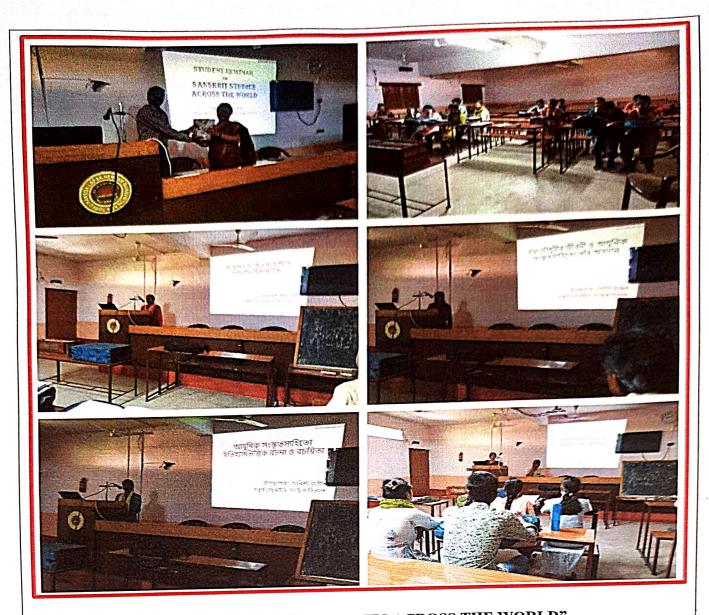

## Criterion 2 - Teaching-learning and Evaluation 2.3 Teaching- Learning Process

2.3.1 Student centric methods, such as experiential learning, participative learning and problem solving methodologies are used for enhancing learning experiences and teachers use ICT- enabled tools including online resources for effective teaching and learning process

## Document of Student Seminars

( A Govt. Aided General Degree College affiliated to Burdwan University and registered u/s 2(f) & 12(B) of UGC Act. 1956)

[Established in 2006 and Accredited 'B' by NAAC in 2016]