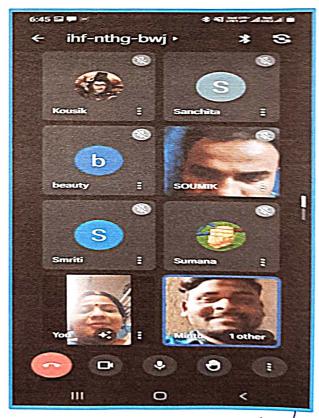

### Academic Session 2019-20

| Sl No | Department | <b>Date of Programme</b> |
|-------|------------|--------------------------|
| 1     | English    | 14.09.2019-15.09.2019    |
| 2     | Bengali    | 12.05.2020               |

#### **NOTICE**

All the SEMESTER 1 Honours students of the English Department are hereby informed that a Students' seminar is going to be organised by the Department on 14/11/2019 and 15/11/2019 in the premises of the College.

Venue: Seminar Hall

Time: 11:30 onwards

**TOPIC:** The Mahabharata

Students are instructed to bring their notes on the topic if required either

in digital or manual form.

Delayan Deb Barman Head

Department of English