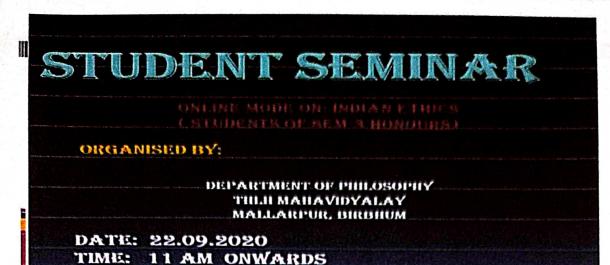

## Criterion 2 - Teaching-learning and Evaluation 2.3 Teaching- Learning Process

2.3.1 Student centric methods, such as experiential learning, participative learning and problem solving methodologies are used for enhancing learning experiences and teachers use ICT- enabled tools including online resources for effective teaching and learning process