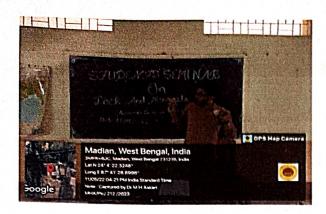

#### **NOTICE**

All the SEMESTER 1 Honours students of the English Department are hereby informed that a Students' seminar is going to be organised by the Department on 14/11/2019 and 15/11/2019 in the premises of the College.

Venue: Seminar Hall

Time: 11:30 onwards

**TOPIC:** The Mahabharata

Students are instructed to bring their notes on the topic if required either

in digital or manual form.

Delayan Deb Barman Head

Department of English