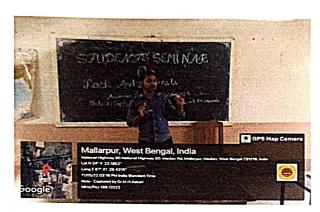

#### **NOTICE**

All the SEMESTER 1 Honours students of the English Department are hereby informed that a Students' seminar is going to be organised by the Department on 14/11/2019 and 15/11/2019 in the premises of the College.

Venue: Seminar Hall

Time: 11:30 onwards

**TOPIC:** The Mahabharata

Students are instructed to bring their notes on the topic if required either

in digital or manual form.

Delayan Deb Barman Head

Department of English