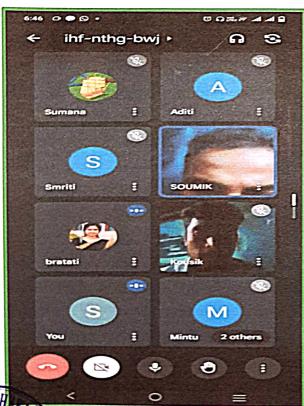

### Academic Session 2019-20

| Sl No | Department | <b>Date of Programme</b> |
|-------|------------|--------------------------|
| 1     | English    | 14.09.2019-15.09.2019    |
| 2     | Bengali    | 12.05.2020               |

#### **NOTICE**

All the SEMESTER 1 Honours students of the English Department are hereby informed that a Students' seminar is going to be organised by the Department on 14/11/2019 and 15/11/2019 in the premises of the College.

Venue: Seminar Hall

Time: 11:30 onwards

**TOPIC:** The Mahabharata

Students are instructed to bring their notes on the topic if required either

in digital or manual form.

Delayan Deb Barman Head

Department of English