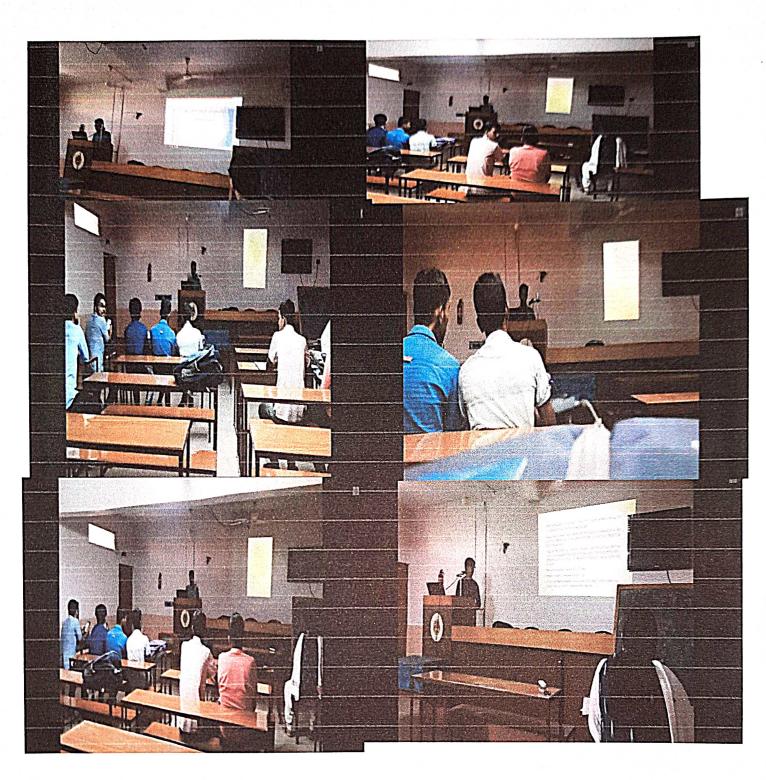

#### **NOTICE**

All the SEMESTER 1 Honours students of the English Department are hereby informed that a Students' seminar is going to be organised by the Department on 14/11/2019 and 15/11/2019 in the premises of the College.

Venue: Seminar Hall

Time: 11:30 onwards

**TOPIC:** The Mahabharata

Students are instructed to bring their notes on the topic if required either

in digital or manual form.

Delayan Deb Barman Head

Department of English