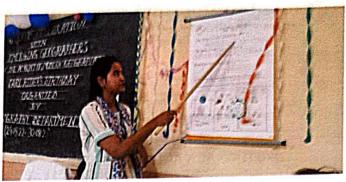

#### **NOTICE**

All the SEMESTER 1 Honours students of the English Department are hereby informed that a Students' seminar is going to be organised by the Department on 14/11/2019 and 15/11/2019 in the premises of the College.

Venue: Seminar Hall

Time: 11:30 onwards

**TOPIC:** The Mahabharata

Students are instructed to bring their notes on the topic if required either

in digital or manual form.

Delayan Deb Barman Head

Department of English