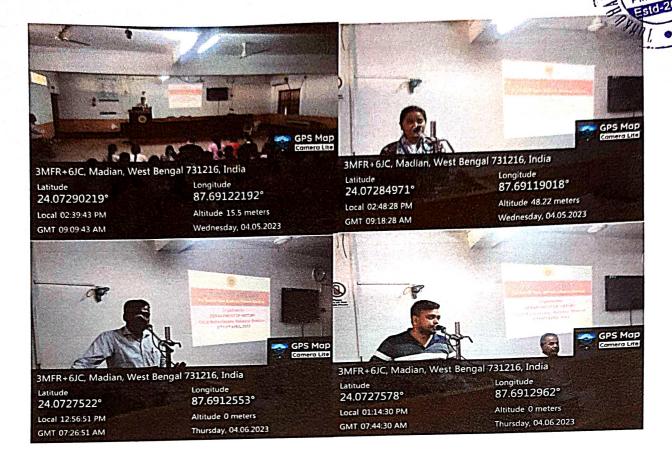

|                                        |                            |
|              |                                 |                                        |                            |
|              |                                 |                                        |                            |
|              |                                 |                                        |                            |
|              |                                 |                                        |                            |
|              |                                 |                                        |                            |

CS Scanned with CamScanner

Teacher-in-charge THLH Mahavidyalay Madian, Mallarpur, Gonpur Marthum, Pin-731216, W.B.



Teacher-in-charge THLH Mahavidyalay Madian, Mallarpur, Gonpur Birbhum, Pin- 731216, W.B.

MADIAN PO Gonpur Dist. Birbhum







#### DEPARTMENT OF HISTORY

STUDENT SEMINAR ON HISTORY OF INDIA FROM 1707-1950

#### **E-CERTIFICATE**

This is to certify that Ms\_/Mr. Haratanu Mukherjee of 4th SEMESTER GEOGRAPHY HONS has presented a paper titled क्लानित पुरस्तर क्लाक्न in this Online Student Seminar organised by Department of History on 5th & 6th April 2023.



Course Coordinator Dr. Suman Mukherjee



Principal Dr. A.K.Chakrabarty



Teacher-in-charge THLH Mahavidyalay Madian, Mallarpur, Gonpur Birbhum Pin- 731216, W.B.





Commence of the Control of the Control

টুরকু হাঁসদা লপসা হেমরম মহাবিদ্যালয়



বাংলা বিভাগ

ছাত্র-ছাত্রী আলোচনা সভা সেমেস্টারঃ ৬ষ্ঠ বিষয়ঃ সাহিত্যের রূপ-রীতি ও সংরূপ